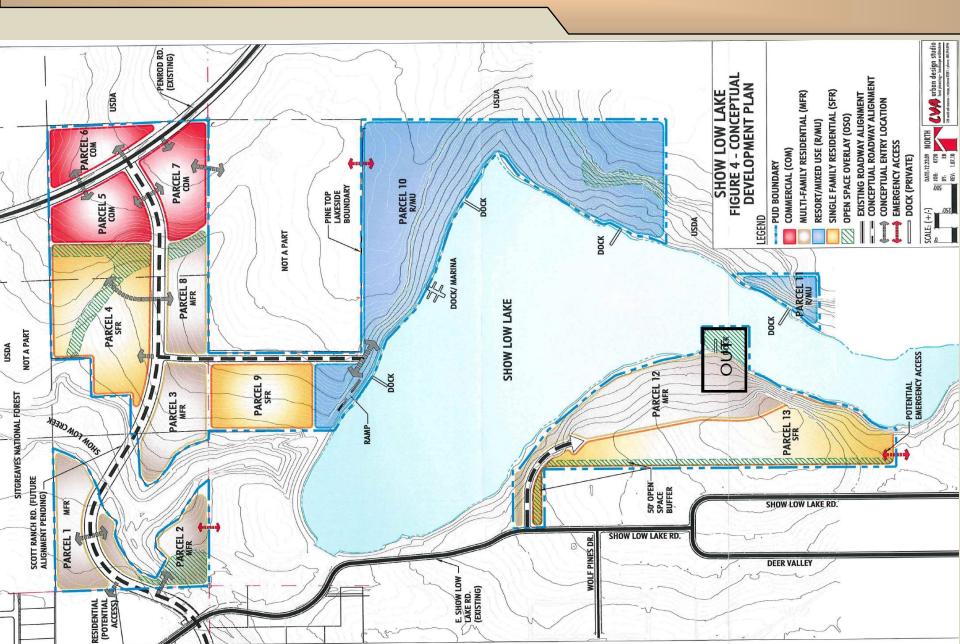

#### **Show Low Lake**

**Location:** 4.3 miles south of downtown Show Low via SR 260, .6 miles east of SR 260 via Scott Ranch Road. Access on west side of lake is via Show Low Lake Road, access on west side of lake is via Penrod Road.

Size: 297.38± Acres

**Tax Parcel #:** 212-01-004B, 212-01-028, 212-02-004,

212-02-005, 212-11-001, 212-11-092,

212-11-101, 212-11-102A

**Zoning:** Show Low: 231.38 acres P.U.D.

Pinetop-Lakeside: 60.0 acres open space,

6.0 acres Residential-Low.

Sewer / Water: Buyer to verify.

**Buildings:** Excluded from Offering on 6.6 acre parcel.

**Price:** \$2,200,000.00. Submit all offers.

P.O. Box 5700 Goodyear, AZ 85338 Phone: (623) 882-8880 Website: www.southwestlandassociates.com