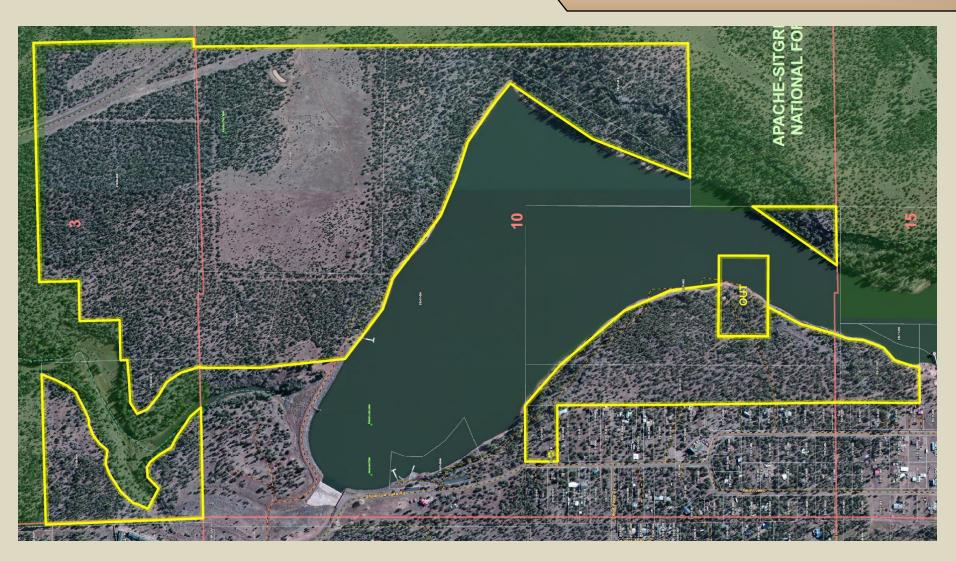

Size: 297.38± Acres

**Tax Parcel #:** 212-01-004B, 212-01-028, 212-02-004,

212-02-005, 212-11-001, 212-11-092,

212-11-101, 212-11-102A

**Zoning:** Show Low: 231.38 acres P.U.D.

Pinetop-Lakeside: 60.0 acres open space,

### Topography & Drainage Show Low Lake Southwest LAND ASSOCIATES, L.L.C.