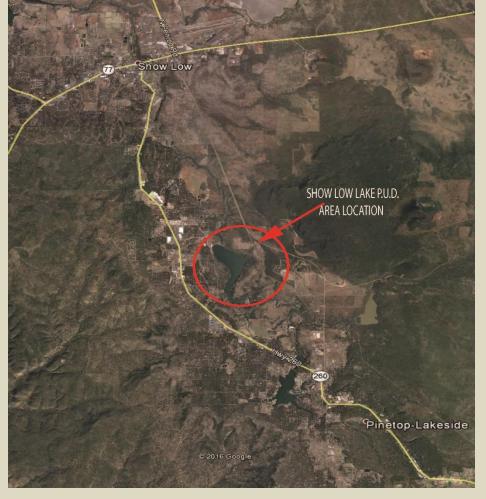

#### **Show Low Lake**

**Location:** 4.3 miles south of downtown Show Low via SR 260, .6 miles east of SR 260 via Scott Ranch Road. Access on west side of lake is via Show Low Lake Road, access on west side of lake is via Penrod Road.