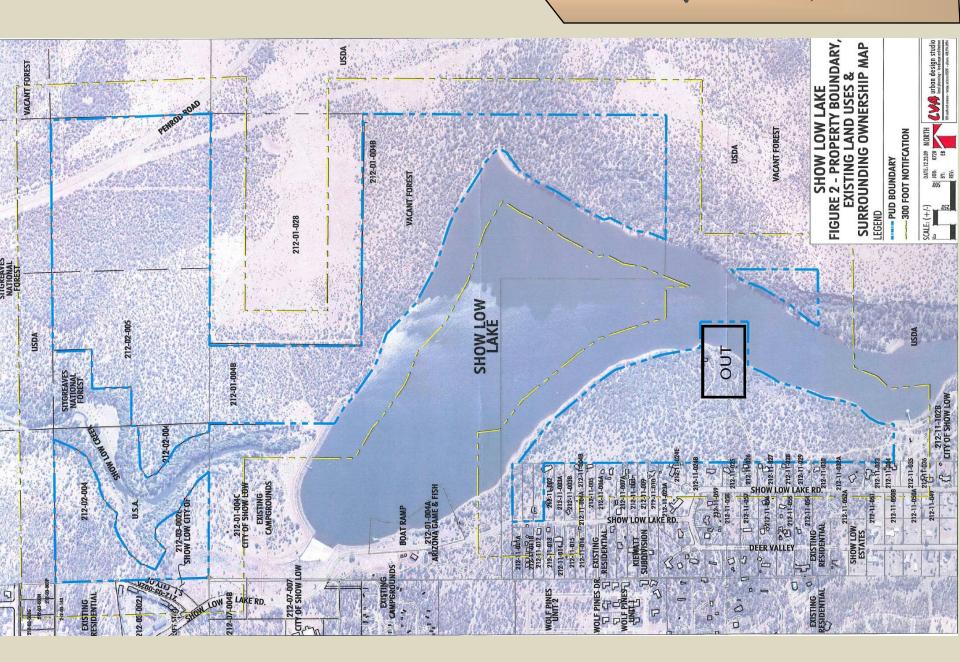

#### **Show Low Lake**

**Location:** 4.3 miles south of downtown Show Low via SR 260, .6 miles east of SR 260 via Scott Ranch Road. Access on west side of lake is via Show Low Lake Road, access on west side of lake is via Penrod Road.

Size: 297.38± Acres

**Tax Parcel #:** 212-01-004B, 212-01-028, 212-02-004,

212-02-005, 212-11-001, 212-11-092,

212-11-101, 212-11-102A

**Zoning:** Show Low: 231.38 acres P.U.D.

Pinetop-Lakeside: 60.0 acres open space,

6.0 acres Residential-Low.

Sewer / Water: Buyer to verify.

**Buildings:** Excluded from Offering on 6.6 acre parcel.

**Price:** \$2,200,000.00. Submit all offers.

P.O. Box 5700 Goodyear, AZ 85338 Phone: (623) 882-8880 Website: www.southwestlandassociates.com