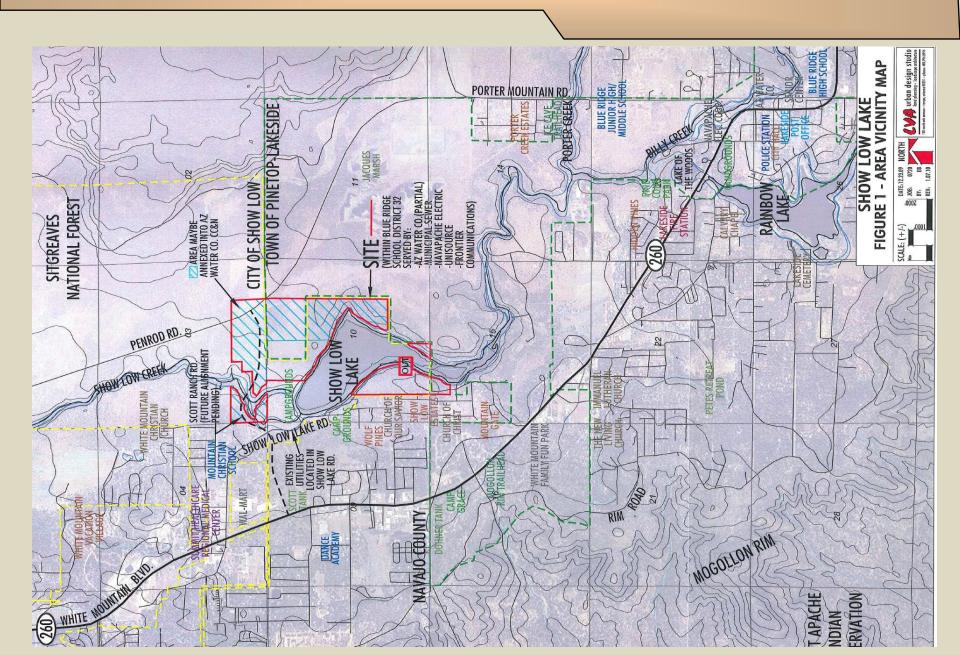

#### **Show Low Lake**

**Location:** 4.3 miles south of downtown Show Low via SR 260, .6 miles east of SR 260 via Scott Ranch Road. Access on west side of lake is via Show Low Lake Road, access on west side of lake is via Penrod Road.

Size: 297.38± Acres

**Tax Parcel #:** 212-01-004B, 212-01-028, 212-02-004,

212-02-005, 212-11-001, 212-11-092,

212-11-101, 212-11-102A

**Zoning:** Show Low: 231.38 acres P.U.D.

Pinetop-Lakeside: 60.0 acres open space,

6.0 acres Residential-Low.

Sewer / Water: Buyer to verify.

**Buildings:** Excluded from Offering on 6.6 acre parcel.

**Price:** \$2,200,000.00. Submit all offers.

P.O. Box 5700 Goodyear, AZ 85338 Phone: (623) 882-8880 Website: www.southwestlandassociates.com